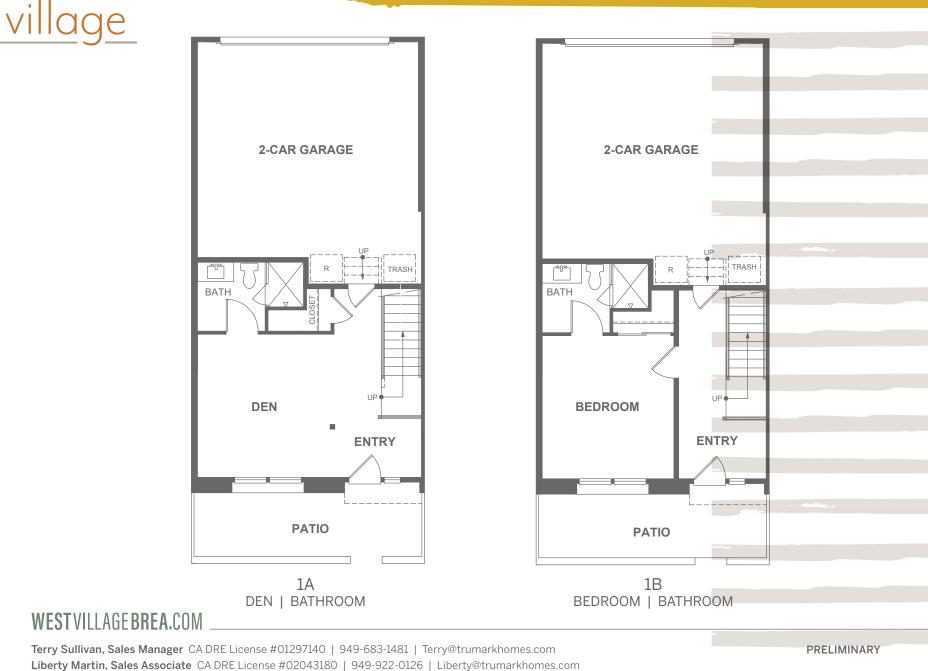

## FLOOR 1 | DESIGN LAYOUTS

464 – 488 Square Feet | Front Patio\* | 2-Car Garage

\*Except units 22 – 33 and 38. All information is for reference only. Prices, taxes and specifications subject to change and should be verified by all potential homebuyers. This is not an offer to sell but is intended for information only. The developer reserves the right to make modifications in materials, specifications, plans, pricing, various fees, designs, scheduling and delivery of homes without prior notice. All dimensions and square footages are approximate. Plan and dimensions may contain minor variations from floor to floor. CA DRE license no. 01877720.