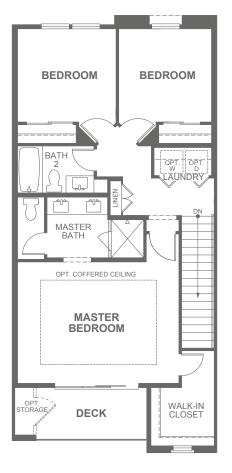

## FLOOR 3 | DESIGN LAYOUTS

861 – 871 Square Feet | Deck

3B 3 BEDROOMS | 2 BATHROOMS | MASTER BEDROOM | BONUS ROOM 2 BATHROOMS

3C **DUAL MASTER BEDROOMS** 2 MASTER BATHROOMS

3D SUPER MASTER SUITE