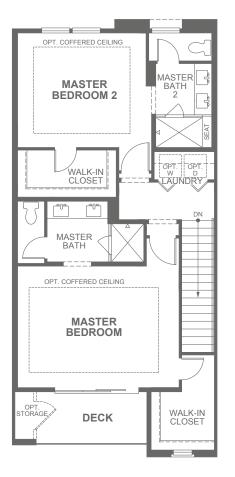

## FLOOR 3 | DESIGN LAYOUTS

861 – 871 Square Feet | Deck

3B 3 BEDROOMS | 2 BATHROOMS | MASTER BEDROOM | BONUS ROOM 2 BATHROOMS

3C **DUAL MASTER BEDROOMS** 2 MASTER BATHROOMS

3D SUPER MASTER SUITE