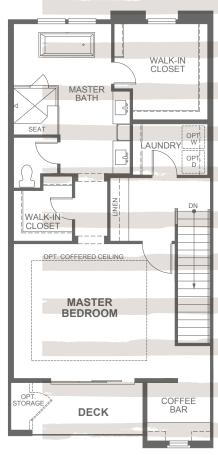

## FLOOR 3 | DESIGN LAYOUTS

861 – 871 Square Feet | Deck

3B 3 BEDROOMS | 2 BATHROOMS | MASTER BEDROOM | BONUS ROOM 2 BATHROOMS

3C **DUAL MASTER BEDROOMS** 2 MASTER BATHROOMS

3D SUPER MASTER SUITE