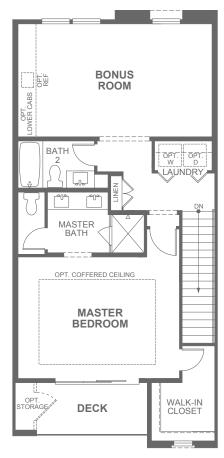

## FLOOR 3 | DESIGN LAYOUTS

861 – 871 Square Feet | Deck

3B 3 BEDROOMS | 2 BATHROOMS | MASTER BEDROOM | BONUS ROOM 2 BATHROOMS

3C **DUAL MASTER BEDROOMS** 2 MASTER BATHROOMS

3D SUPER MASTER SUITE